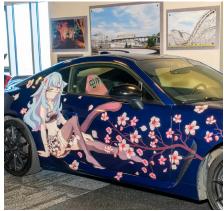

### Itasha **Car Show**

#### What is Itasha?

Starting in the 1980s with the import of Italian and luxury cars into Japan and growing tremendously in the 21st century, itasha is a style of car decorating that traditionally consists of applying stickers/paint schemes (or wraps) inspired by anime, manga, or video games. Famous in the Akihabara, Nipponbashi, and Osu areas of Japan, itasha has spread around the world and to all different medias - with a strong following in Taiwan, the Philippines, Thailand, Malaysia, Brazil, Indonesia, the United Kingdom, and here in the United States. It has even achieved traction from companies, such as Good Smile Co., which featured a Miku car in 2008.

Check out a showcase of itasha and animeinspired cars in the Itasha Car Show, presented by Isekai'd Dreams. See cars decked out in anime gear, replicas of famous anime vehicles, or just awesome modded up rides!